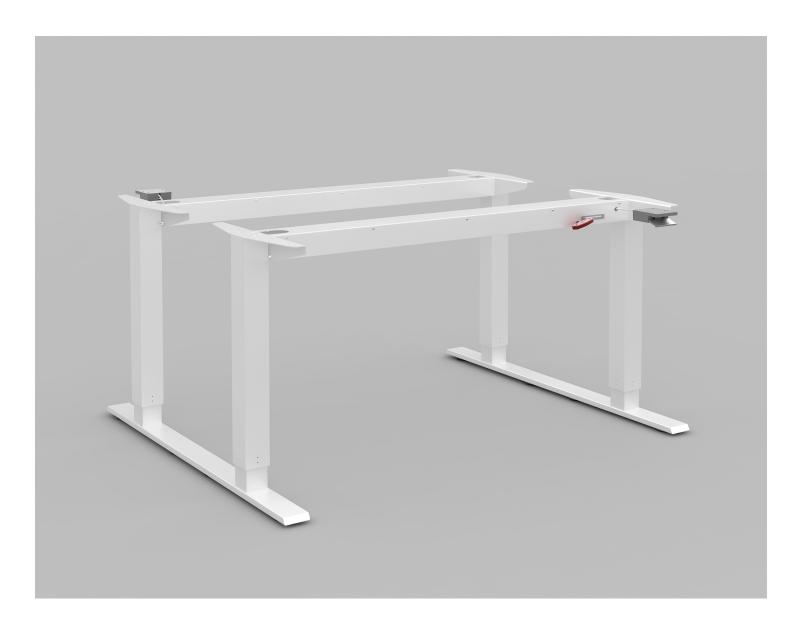

Use turning wrench to add lifting force so as to meet the varying weights placed on the table.

Simple assembly frame, only divided into 5 components & only use 16 screws for assembly.