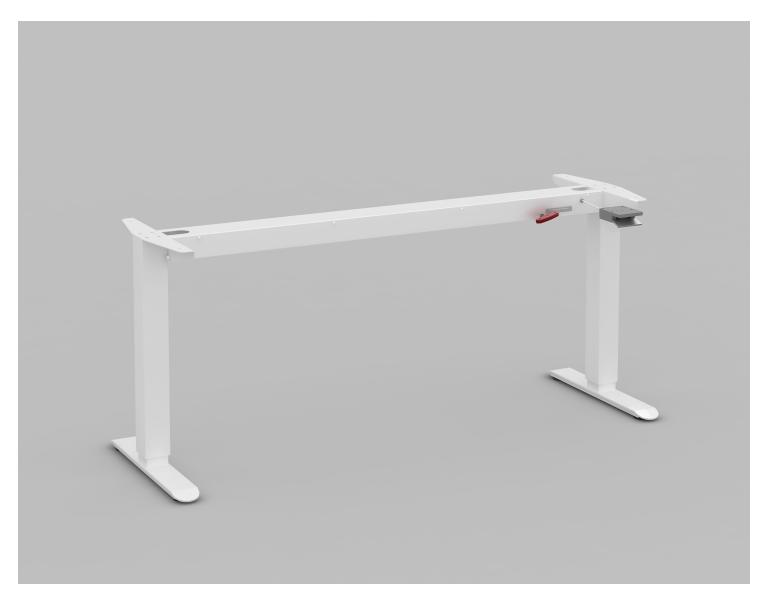

## ■ Technical specs

√ Column Size: 80x80mm or 70x70mm

√ Height Range: 710-1210mm

√ Stroke: 500mm

 $\sqrt{\text{Length Custom}}$ : 1280mm or 1480mm or 1680mm

√ Length Custom Range: 1320mm-1720mm

 $\sqrt{\text{Foot base:}}$  Rectangular, Circular Arc

## ■ Technical specs

√ Column Size: 80x80mm or 70x70mm

√ Height Range: 710-1210mm

√ Stroke: 500mm

 $\sqrt{\text{Length Custom: }}$  1280mm or 1480mm or 1680mm

 $\sqrt{\text{Length Custom Range: } 1320\text{mm}-1720\text{mm}}$ 

#### ■ Technical specs

 $\sqrt{\text{Column Size: }80\text{x}80\text{mm or }70\text{x}70\text{mm}}$ 

√ Height Range: 710-1210mm

√ Stroke: 500mm

√ Length Custom: 1280mm or 1480mm or 1680mm

√ Length Custom Range: 1320mm-1720mm