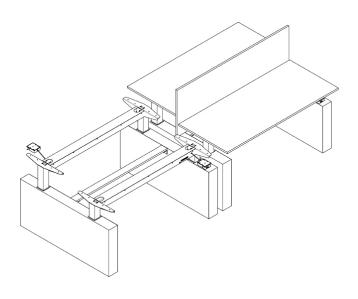

## ■ Technical specs

√ Column Size: 80x80mm or 70x70mm

√ Height Range: 710-1210mm

√ Stroke: 500mm

 $\sqrt{\text{Length Custom}}$ : 1280mm or 1480mm or 1680mm

√ Length Custom Range: 1320mm-1720mm

 $\sqrt{\text{Foot base:}}$  Rectangular, Circular Arc

## ■ Technical specs

√ Column Size: 80x80mm or 70x70mm

√ Height Range: 710-1210mm

√ Stroke: 500mm

 $\sqrt{\text{Length Custom: }}$  1280mm or 1480mm or 1680mm

 $\sqrt{\text{Length Custom Range: } 1320\text{mm}-1720\text{mm}}$ 

#### ■ Technical specs

 $\sqrt{\text{Column Size: }80\text{x}80\text{mm or }70\text{x}70\text{mm}}$ 

√ Height Range: 710-1210mm

√ Stroke: 500mm

√ Length Custom: 1280mm or 1480mm or 1680mm

√ Length Custom Range: 1320mm-1720mm