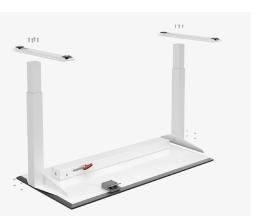

Use turning wrench to add lifting force so as to meet the varying weights placed on the table.

Simple assembly frame, only divided into 5 components & only use 16 screws for assembly.