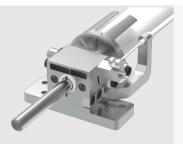

Use turning wrench to add lifting force so as to meet the varying weights placed on the table.

Simple assembly frame, only divided into 5 components & only use 16 screws for assembly.