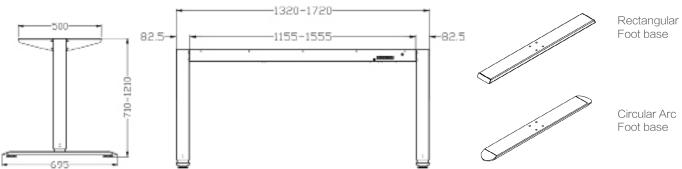

## ■ Technical specs

√ Column Size: 80x80mm or 70x70mm

√ Height Range: 710-1210mm

√ Stroke: 500mm

 $\sqrt{\text{Length Custom}}$ : 1280mm or 1480mm or 1680mm

√ Length Custom Range: 1320mm-1720mm

 $\sqrt{\text{Foot base:}}$  Rectangular, Circular Arc

## ■ Technical specs

√ Column Size: 80x80mm or 70x70mm

√ Height Range: 710-1210mm

√ Stroke: 500mm

 $\sqrt{\text{Length Custom: }}$  1280mm or 1480mm or 1680mm

 $\sqrt{\text{Length Custom Range: } 1320\text{mm}-1720\text{mm}}$ 

#### ■ Technical specs

 $\sqrt{\text{Column Size: }80\text{x}80\text{mm or }70\text{x}70\text{mm}}$ 

√ Height Range: 710-1210mm

√ Stroke: 500mm

√ Length Custom: 1280mm or 1480mm or 1680mm

√ Length Custom Range: 1320mm-1720mm

√ Foot base: Rectangular, Circular Arc