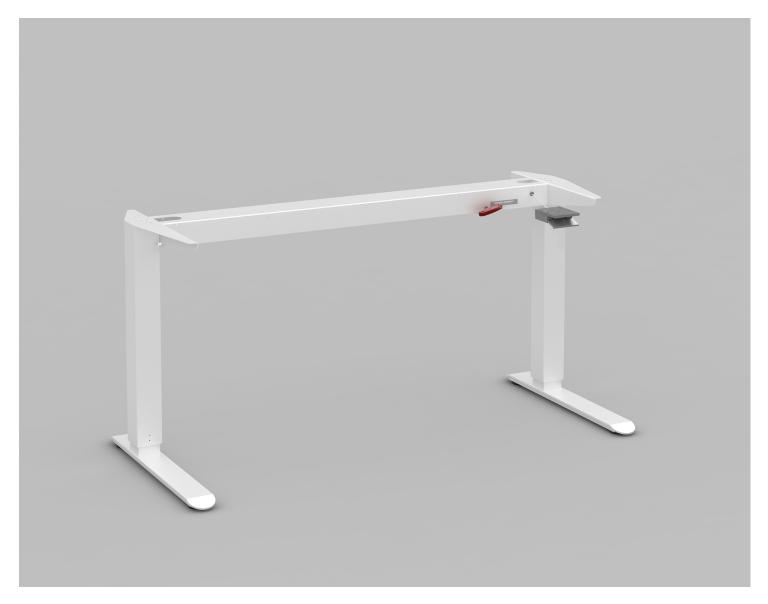

## work and power

## **Humanization design**

One switch to control open & locking

The power source is Suspending gas spring + Manganese steel torsional spring. To balance lift up and down will make you feel free and relaxed in use