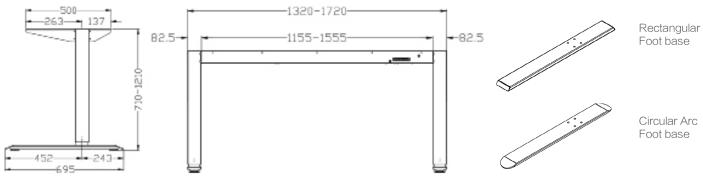

## ■ Technical specs

√ Column Size: 80x80mm or 70x70mm

√ Height Range: 710-1210mm

√ Stroke: 500mm

 $\sqrt{\text{Length Custom}}$ : 1280mm or 1480mm or 1680mm

√ Length Custom Range: 1320mm-1720mm

 $\sqrt{\text{Foot base:}}$  Rectangular, Circular Arc

## ■ Technical specs

√ Column Size: 80x80mm or 70x70mm

√ Height Range: 710-1210mm

√ Stroke: 500mm

 $\sqrt{\text{Length Custom: }}$  1280mm or 1480mm or 1680mm

 $\sqrt{\text{Length Custom Range: } 1320\text{mm}-1720\text{mm}}$ 

 $\sqrt{\text{Foot base:}}$  Rectangular, Circular Arc

#### ■ Technical specs

 $\sqrt{\text{Column Size: }80\text{x}80\text{mm or }70\text{x}70\text{mm}}$ 

√ Height Range: 710-1210mm

√ Stroke: 500mm

√ Length Custom: 1280mm or 1480mm or 1680mm

√ Length Custom Range: 1320mm-1720mm

√ Foot base: Rectangular, Circular Arc