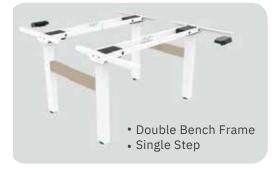

## **REVOSTAND**

## Our Smart Desk Features

Dual benching unit enables two individual workspace.

Up to 4 memory presets for a generous adjustable height range.

Enjoy the tranquility of quiet operation with enhanced safety with anti-collision trechnology.