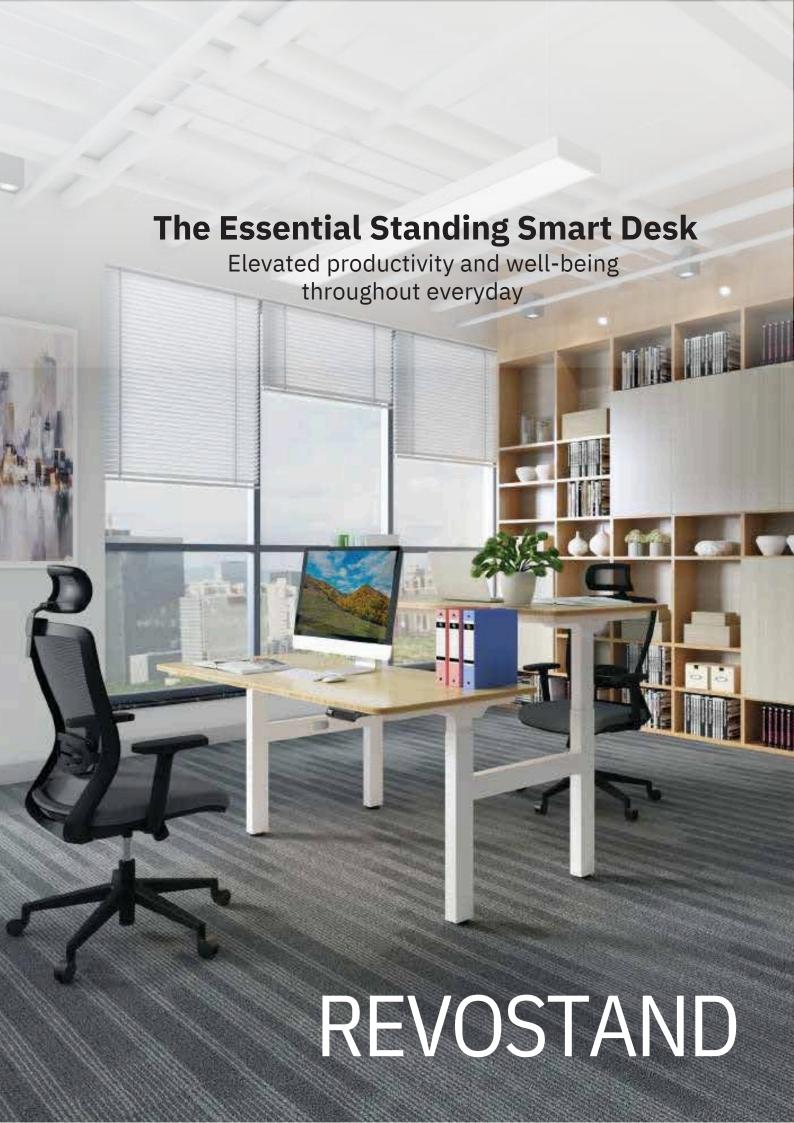

## **REVOSTAND**

## Our Smart Desk Features

Dual benching unit enables two individual workspace.

Up to 4 memory presets for a generous adjustable height range.

Enjoy the tranquility of quiet operation with enhanced safety with anti-collision trechnology.

Constant speed even when overloaded, accurate height adjusted within 2mm difference.

User-friendly controls for seamless workflow.

Designed and tested to applicable US Energy Star & EU ERP standards.