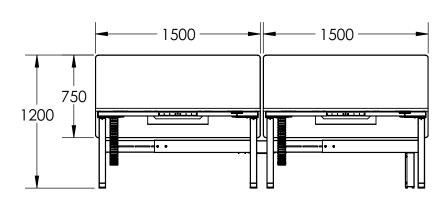

## **Dimensions**

Perspective View

Front View Perspective View

## **Technical Specification**

| Model                                     | RVS-B-HAD-FW                       |
|-------------------------------------------|------------------------------------|
| Max. Load Capacity                        | 100kg                              |
| Speed                                     | 25mm/s                             |
| Power Type                                | Dual Electric Motor<br>110V - 240V |
| Decibel                                   | <50dB                              |
| Height Range                              | 690 ~ 1180mm                       |
| Stroke                                    | 490mm                              |
| Table Dimensions                          | 1200 ~ 1800 (W)                    |
|                                           | 700 ~ 800mm (D)                    |
| Shape of Column & Size Square 60mm x 60mm |                                    |
| Motor Quantity                            | 2                                  |
| Warranty                                  | 5 years                            |
| Safety Features                           | Anti Collision Protection          |