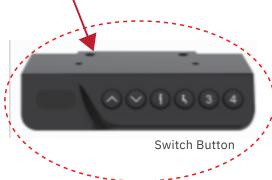

## Our Smart Desk Features

Dual benching unit enables two individual workspace.

Up to 4 memory presets for a generous adjustable height range.

Enjoy the tranquility of quiet operation with enhanced safety with anti-collision trechnology.

Constant speed even when overloaded, accurate height adjusted within 2mm difference.

User-friendly controls for seamless workflow.

Designed and tested to applicable US Energy Star & EU ERP standards.