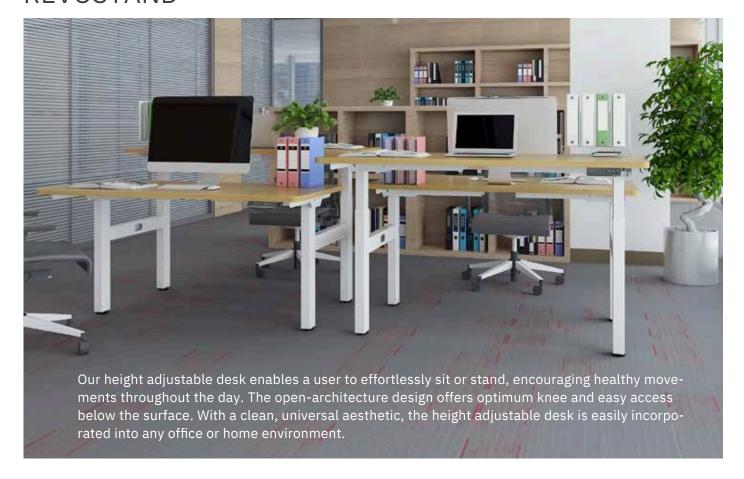

## Our Smart Desk Features

Dual benching unit enables two individual workspace.

Up to 4 memory presets for a generous adjustable height range.

Enjoy the tranquility of quiet operation with enhanced safety with anti-collision trechnology.

Constant speed even when overloaded, accurate height adjusted within 2mm difference.

User-friendly controls for seamless workflow.

Designed and tested to applicable US Energy Star & EU ERP standards.