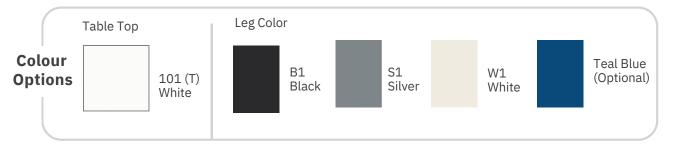

| <50dB                              |
| Height Range                              | 690 ~ 1180mm                       |
| Stroke                                    | 490mm                              |
| Table Dimensions                          | 1200 ~ 1800 (W)                    |
|                                           | 700 ~ 800mm (D)                    |
| Shape of Column & Size Square 60mm x 60mm |                                    |
| Motor Quantity                            | 2                                  |
| Warranty                                  | 5 years                            |
| Safety Features                           | Anti Collision Protection          |















Choose from a variety of colors and sizes to match your personalstyle.