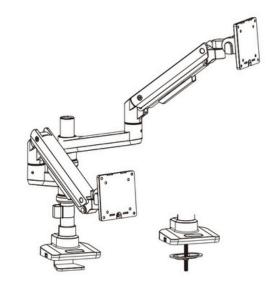

# **INFORM** single post mount dual arm

VESA Compatible 75x75 100x100

MTD-HDD-SP3

(2-20kg)x2 (4.4-44lbs)) ( RATED